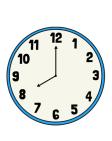

Measurement

Which two containers are more than half-full?

Measurement

Which clock shows half past the hour?

Lily went to the park at 8 o'clock. She played there until 11 o'clock. How long did she play at the park?