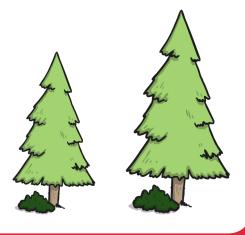

### Measurement

Which of these trees is the tallest? Which is the shortest? Can you draw two trees that are different sizes?