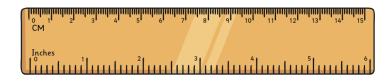

# Measurement

Which object is heavier? Which object is lighter?

Find three objects in the classroom. Put them in order from heaviest to lightest.

Measurement

Which container is half-full?

Which container is empty?