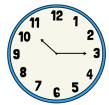

Measurement

Which two containers are more than half-full?

Measurement

Which clock shows half past the hour?

Lily went to the park at 8 o'clock. She played there until 11 o'clock. How long did she play at the park?