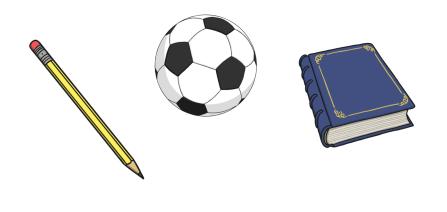

# Measurement

Which object is heavier? Which object is lighter?

Find three objects in the classroom. Put them in order from heaviest to lightest.

Measurement

Which container is half-full?

Which container is empty?