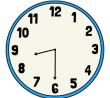

Measurement

Which two containers are more than half-full?

Measurement

Which clock shows half past the hour?

Lily went to the park at 8 o'clock. She played there until 11 o'clock. How long did she play at the park?