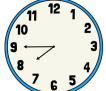

Measurement

Which two containers are more than half-full?

Measurement

Which clock shows half past the hour?

Lily went to the park at 8 o'clock. She played there until 11 o'clock. How long did she play at the park?