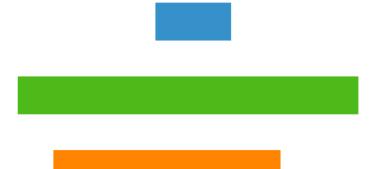

Measure the rectangles. Which rectangle is 2cm long? 6cm long? 9cm long? Use a ruler.