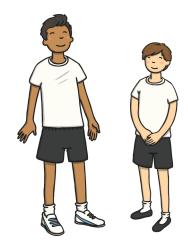

### Measurement

Tell a friend a story about Mr Tall and Mr Short. Use the words 'taller' and 'shorter'.