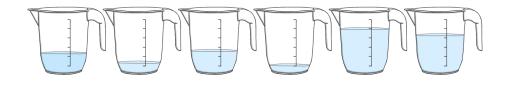

Measurement

Which two containers are more than half-full?

Measurement

Which clock shows half past the hour?

Lily went to the park at 8 o'clock. She played there until 11 o'clock. How long did she play at the park?