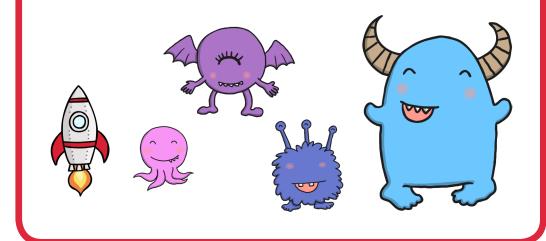

# Measurement

Which alien is double the length of the spaceship? Which alien is half the length of the spaceship?

Draw a rocket that is longer than your hand. Now draw a rocket that is shorter than your hand.