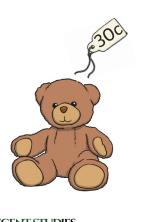

# Measurement

Which two coins do you need so that you can buy each of these items?