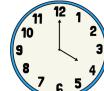

Measurement

Which two containers are more than half-full?

Measurement

Which clock shows half past the hour?

Lily went to the park at 8 o'clock. She played there until 11 o'clock. How long did she play at the park?