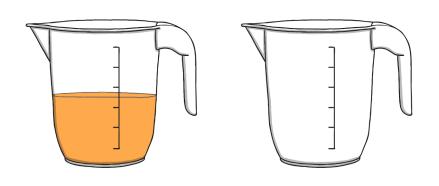

# Measurement

Which object is heavier? Which object is lighter?

Find three objects in the classroom. Put them in order from heaviest to lightest.

Measurement

Which container is half-full?

Which container is empty?