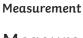

Measure the rectangles. Which rectangle is 2cm long? 6cm long? 9cm long? Use a ruler.